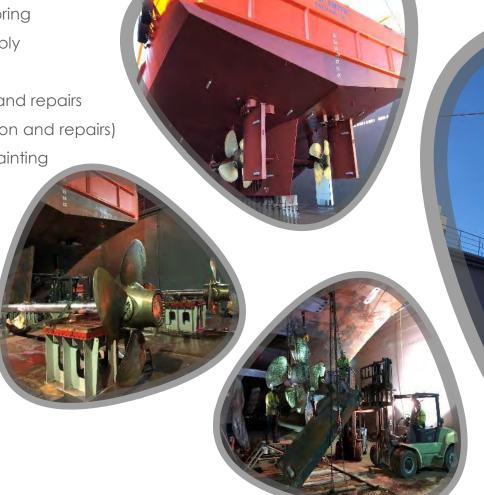

#### **BURCH WILLIAMS (OSV)**

- Dry-docking and mooring
  - Full Hull Treatment
    - Coat topsides
- Paint draft marks /IMO NO/Vessels name/load line
  - Anti-fouling flat bottom / shell plating sides
    - Tyre fenders repair/ replacement
      - Tugger winches certification
  - Lifting gear inspection and certification
    - Rescue boat annual inspection
      - VDR Annual Test
    - Magnetic compass calibration
      - Maintenance Gyro 1 & 2

#### TED SMITH (OSV)

- Dry-docking and mooring
- Electrical power supply
  - Full hull treatment
- Hull and engine room works and repairs
- Steering and propulsion (inspection and repairs)
  - Tank cleaning and TU painting
    - Material supplies