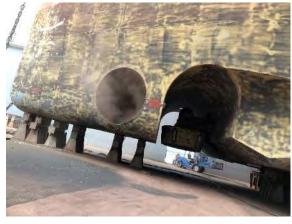

# FLOATING DOCK 'ERENEOS' LIMASSOL PORT

Lifting Capacity, 7,100t
Crane [x2] capacity, 7.5t
Dimensions, 120m x 32.40m (outer breadth) / 27.0m (inner breadth)
Environmentally Friendly!

Registered Under, Malta Flag

#### MAIN CHARACTERISTICS OF THE FLOATING DOCK "ERENEOS"

| Lifting capacity of the dock,tons      | 7,100 |
|----------------------------------------|-------|
| Length of pontoon deck,m               | 120.0 |
| Breadth, between outer sides of pontoo | n     |
| (without bilge rails),                 | 32.4  |
| Breadth, between wing-walls,m          | 27.0  |
| Heigth of pontoon along centerline,m   | 4.2   |
| Heigth of top-deck,m                   | 13,2  |