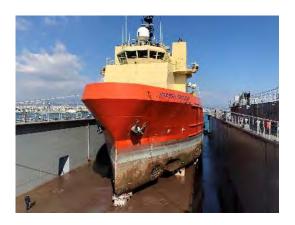

# FLOATING DOCK 'ERENEOS' LIMASSOL PORT

Lifting Capacity, 7,100t
Crane [x2] capacity, 7.5t
Dimensions, 120m x 32.40m (outer breadth) / 27.0m (inner breadth)
Environmentally Friendly!

Registered Under, Malta Flag

## FLOATING DOCK 'ERENEOS' - GENERAL ARRANGEMENT

#### MAIN CHARACTERISTICS OF THE FLOATING DOCK "ERENEOS"

| Lifting capacity of the dock,tons      | 7,100 |
|----------------------------------------|-------|
| Length of pontoon deck,m               | 120.0 |
| Breadth, between outer sides of pontoo | n     |
| (without bilge rails),                 | 32.4  |
| Breadth, between wing-walls,m          | 27.0  |
| Heigth of pontoon along centerline,m   | 4.2   |
| Heigth of top-deck,m                   | 13,2  |