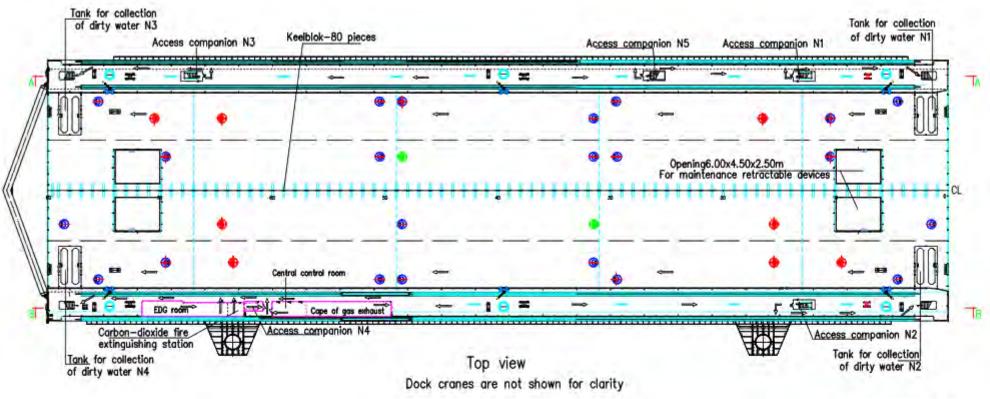

## FLOATING DOCK 'ERENEOS' - GENERAL ARRANGEMENT

#### MAIN CHARACTERISTICS OF THE FLOATING DOCK "ERENEOS"

| Lifting capacity of the dock,tons      | 7,100 |
|----------------------------------------|-------|
| Length of pontoon deck,m               | 120.0 |
| Breadth, between outer sides of pontoo | n     |
| (without bilge rails),                 | 32.4  |
| Breadth, between wing-walls,m          | 27.0  |
| Heigth of pontoon along centerline,m   | 4.2   |
| Heigth of top-deck,m                   | 13,2  |