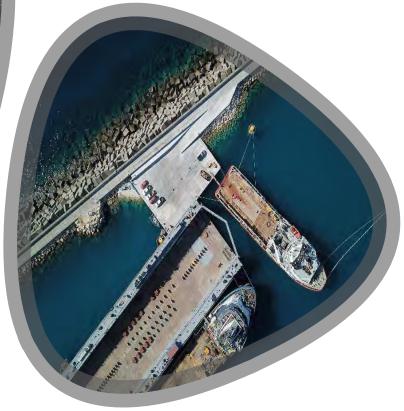

# FLOATING DOCK 'ERENEOS' LIMASSOL PORT

Lifting Capacity, 7,100t
Crane [x2] capacity, 7.5t
Dimensions, 120m x 32.40m (outer breadth) / 27.0m (inner breadth)
Environmentally Friendly!

Registered Under, Malta Flag

## FLOATING DOCK 'ERENEOS' - GENERAL ARRANGEMENT

#### MAIN CHARACTERISTICS OF THE FLOATING DOCK "ERENEOS"

| Lifting capacity of the dock,tons      | 7,100 |
|----------------------------------------|-------|
| Length of pontoon deck,m               | 120.0 |
| Breadth, between outer sides of pontoo | n     |
| (without bilge rails),                 | 32.4  |
| Breadth, between wing-walls,m          | 27.0  |
| Heigth of pontoon along centerline,m   | 4.2   |
| Heigth of top-deck,m                   | 13,2  |