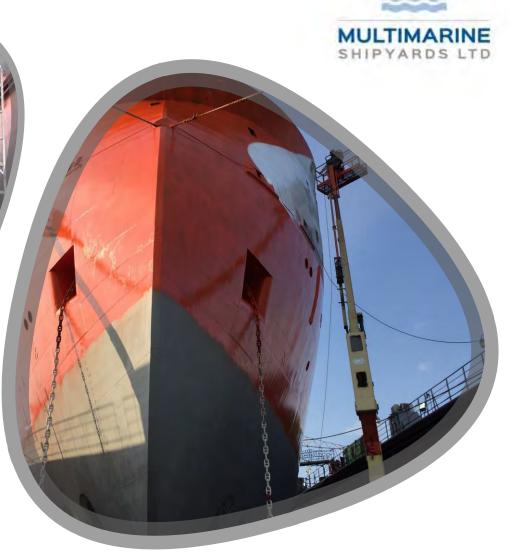

# FLOATING DOCK 'ERENEOS' LIMASSOL PORT

Lifting Capacity, 7,100t
Crane [x2] capacity, 7.5t
Dimensions, 120m x 32.40m (outer breadth) / 27.0m (inner breadth)
Environmentally Friendly!

Registered Under, Malta Flag

#### MAIN CHARACTERISTICS OF THE FLOATING DOCK "ERENEOS"

| Lifting capacity of the dock,tons      | 7,100 |
|----------------------------------------|-------|
| Length of pontoon deck,m               | 120.0 |
| Breadth, between outer sides of pontoo | n     |
| (without bilge rails),                 | 32.4  |
| Breadth, between wing-walls,m          | 27.0  |
| Heigth of pontoon along centerline,m   | 4.2   |
| Heigth of top-deck,m                   | 13,2  |