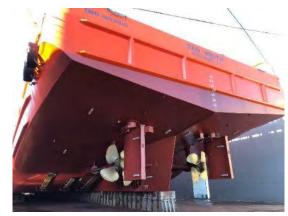

# FLOATING DOCK 'ERENEOS' LIMASSOL PORT

Lifting Capacity, 7,100t
Crane [x2] capacity, 7.5t
Dimensions, 120m x 32.40m (outer breadth) / 27.0m (inner breadth)
Environmentally Friendly!

Registered Under, Malta Flag

#### MAIN CHARACTERISTICS OF THE FLOATING DOCK "ERENEOS"

| Lifting capacity of the dock,tons      | 7,100 |
|----------------------------------------|-------|
| Length of pontoon deck,m               | 120.0 |
| Breadth, between outer sides of pontoo | n     |
| (without bilge rails),                 | 32.4  |
| Breadth, between wing-walls,m          | 27.0  |
| Heigth of pontoon along centerline,m   | 4.2   |
| Heigth of top-deck,m                   | 13,2  |