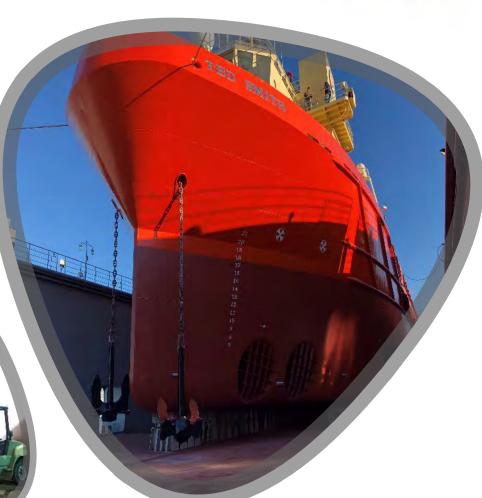

#### TED SMITH (OSV)

- Dry-docking and mooring
- Electrical power supply
  - Full hull treatment
- Hull and engine room works and repairs
- Steering and propulsion (inspection and repairs)
  - Tank cleaning and TU painting
    - Material supplies

#### TED SMITH (OSV)

Hull Condition before treatment

Steering and propulsion Condition before treatment

Steering and propulsion Overhaul

Anchor and Chain Laying and inspections

Steering and propulsion Installation post treatment

Hull, steering and propulsion Post treatment

Hull Post treatment