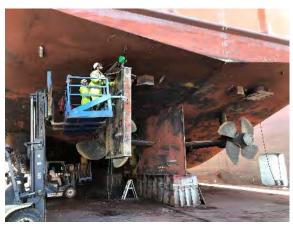

#### Services

Offshore, Voyage & Anchorage Repairs

Dry-Docking Project Management;

Structural Repairs;

Pipe Repairs;

Boiler Room Repairs;

Grit Blasting & Painting Operations;

Tank Cleaning & Repairs;

Maintenance & Engine Room Repairs;

Deck Re-instatement & Conversions;

Electrical & Electronic Repairs;

'We complete more than 90% of all types of Ship Repairs in Cypriot Waters