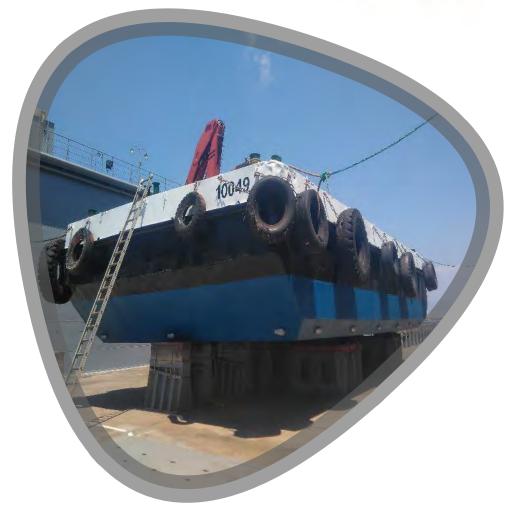

# FLOATING DOCK 'ERENEOS' LIMASSOL PORT

Lifting Capacity, 7,100t
Crane [x2] capacity, 7.5t
Dimensions, 120m x 32.40m (outer breadth) / 27.0m (inner breadth)
Environmentally Friendly!

Registered Under, Malta Flag

## FLOATING DOCK 'ERENEOS' - GENERAL ARRANGEMENT

#### MAIN CHARACTERISTICS OF THE FLOATING DOCK "ERENEOS"

| Lifting capacity of the dock,tons      | 7,100 |
|----------------------------------------|-------|
| Length of pontoon deck,m               | 120.0 |
| Breadth, between outer sides of pontoo | n     |
| (without bilge rails),                 | 32.4  |
| Breadth, between wing-walls,m          | 27.0  |
| Heigth of pontoon along centerline,m   | 4.2   |
| Heigth of top-deck,m                   | 13,2  |