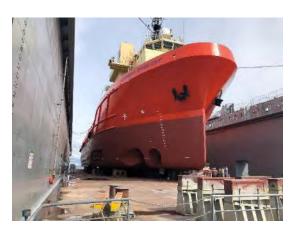

# FLOATING DOCK 'ERENEOS' LIMASSOL PORT

Lifting Capacity, 7,100t
Crane [x2] capacity, 7.5t
Dimensions, 120m x 32.40m (outer breadth) / 27.0m (inner breadth)
Environmentally Friendly!

Registered Under, Malta Flag

## FLOATING DOCK 'ERENEOS' - GENERAL ARRANGEMENT

#### MAIN CHARACTERISTICS OF THE FLOATING DOCK "ERENEOS"

| Lifting capacity of the dock,tons      | 7,100 |
|----------------------------------------|-------|
| Length of pontoon deck,m               | 120.0 |
| Breadth, between outer sides of pontoo | n     |
| (without bilge rails),                 | 32.4  |
| Breadth, between wing-walls,m          | 27.0  |
| Heigth of pontoon along centerline,m   | 4.2   |
| Heigth of top-deck,m                   | 13,2  |