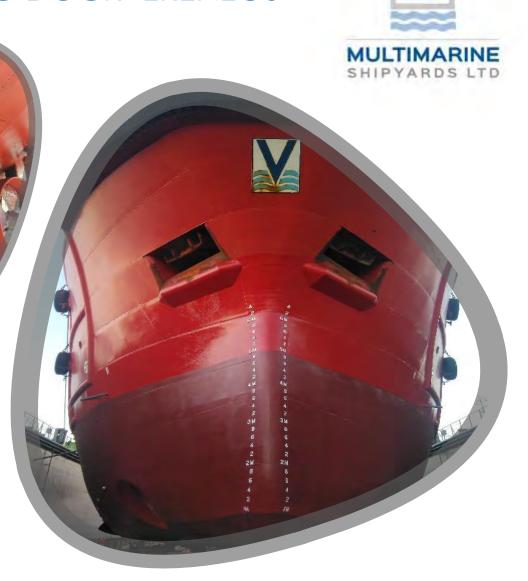

# FLOATING DOCK 'ERENEOS' LIMASSOL PORT

Lifting Capacity, 7,100t
Crane [x2] capacity, 7.5t
Dimensions, 120m x 32.40m (outer breadth) / 27.0m (inner breadth)
Environmentally Friendly!

Registered Under, Malta Flag

## FLOATING DOCK 'ERENEOS' - GENERAL ARRANGEMENT

#### MAIN CHARACTERISTICS OF THE FLOATING DOCK "ERENEOS"

| Lifting capacity of the dock,tons      | 7,100 |
|----------------------------------------|-------|
| Length of pontoon deck,m               | 120.0 |
| Breadth, between outer sides of pontoo | n     |
| (without bilge rails),                 | 32.4  |
| Breadth, between wing-walls,m          | 27.0  |
| Heigth of pontoon along centerline,m   | 4.2   |
| Heigth of top-deck,m                   | 13,2  |