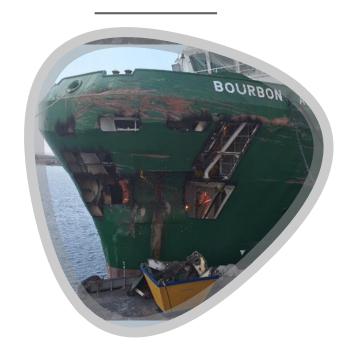

# FLOATING DOCK 'ERENEOS' LIMASSOL PORT

Lifting Capacity, 7,100t
Crane [x2] capacity, 7.5t
Dimensions, 120m x 32.40m (outer breadth) / 27.0m (inner breadth)
Environmentally Friendly!

Registered Under, Malta Flag