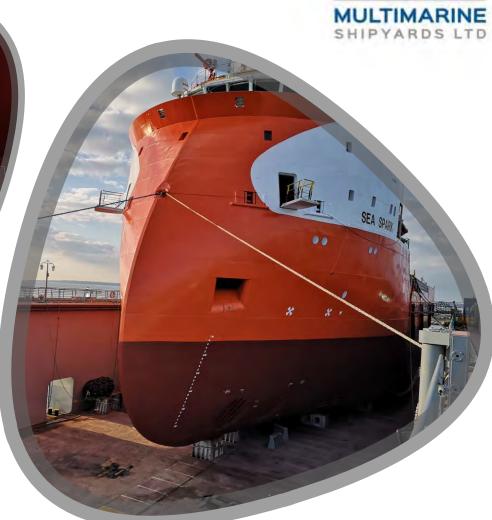

pitting (deck plates)



Deck repairs
Plate replacement



Deck repairs
Plate replacement



**Coating Operations** 



Anode replacement

#### VOS TETHYS (OSV)

- Dry-docking and mooring
- Full hull treatment and repairs
- Steering and propulsion (inspection and repairs)
  - Piping works
  - Machining Services









#### VOS TETHYS (OSV)



Hull Scraping



Steering and propulsion Post maintenance



Condition before treatment



Steering and propulsion Post maintenance



Sea Chests Condition before treatment



Sea Chests
Post Maintenance



Steering and propulsion Overhaul services



Steering and propulsion Adjustments - Clearances



Steering and propulsion Inspections



Anode replacement

#### SEA SPARK (OSV)

- Five Year Class Survey (DNVGL)

- Dry docked time @ 18 days









#### SEA SPEAR (OSV)





#### **PETROLINA OCEAN (Oil Tanker)**

- Five Year Class Survey (DNVGL)

- Dry docked time @ 14 days









#### **PRIVATE YACHTS**

- Dry-docking and mooring
- Full hull treatment and repairs
  - Exterior and Interior Works
- Carpentry & Maintenance
- Mechanical & Engine room Works
  - Wood treatment
    - Polishing







## MULTIMARINE SHIPYARDS LTD - QUAYSIDE FACILITIES



#### AFLOAT REPAIRS in 2018

- Pacific Viper
- Montet Tide
- ALDEMIR SOUZA TIDE
- McKenny Tide
- Far Samson
- Far Supporter
- Joby
- Sanco Atlantic
- OLYMPIA
- SAIPEM FDS
- SAIPEM FDS2
- Mo Toucan
- ENSCO DS-7
- Sea Spear
- Sea Spark
- Vos Tethys

- Ocean Investigator
- Skandi Feinstein
- Skandi Saigon
- HMS ECHO
- SAIPEM 12000
- SK1200
- Vos Prudence
- Vos Purpose
- Vos Prime
- Seven Ea