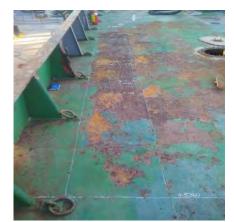

#### M. DANCHOR (Barge)

WaterJet Cleaning

Condition of Hull before WJ cleaning

Dewatering

Heavy corrosion on STBD-FWD Bollard Pedestal

Steel replacement on STBD-FWD Bollard Pedestal

Corrosion/pitting (deck plates)

Deck repairs
Plate replacement

Deck repairs
Plate replacement

**Coating Operations** 

Anode replacement