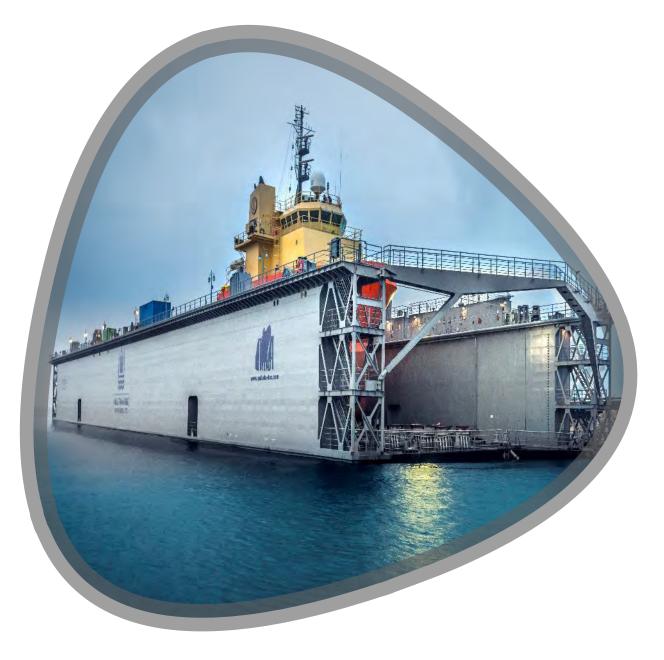

# FLOATING DOCK 'ERENEOS' LIMASSOL PORT

Lifting Capacity, 7,100t
Crane [x2] capacity, 7.5t
Dimensions, 120m x 32.40m (outer breadth) / 27.0m (inner breadth)
Environmentally Friendly!

Registered Under, Malta Flag

#### MAIN CHARACTERISTICS OF THE FLOATING DOCK "ERENEOS"

| Lifting capacity of the dock,tons      | 7,100 |
|----------------------------------------|-------|
| Length of pontoon deck,m               | 120.0 |
| Breadth, between outer sides of pontoo | n     |
| (without bilge rails),                 | 32.4  |
| Breadth, between wing-walls,m          | 27.0  |
| Heigth of pontoon along centerline,m   | 4.2   |
| Heigth of top-deck,m                   | 13,2  |