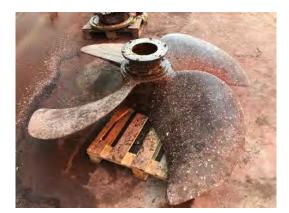

#### ANDREA CHOUEST (OSV)

Hull Condition before treatment

Steering and propulsion Condition before treatment

Steering and propulsion Overhaul

Hull and bow thruster tunnels
Treatment

Steering and propulsion
Propeller polishing post inspection