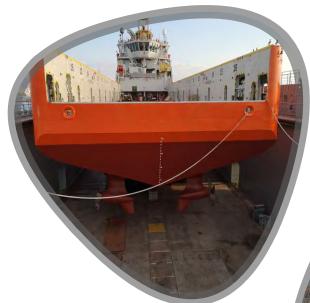

# FLOATING DOCK 'ERENEOS' LIMASSOL PORT

Lifting Capacity, 7,100t
Crane [x2] capacity, 7.5t
Dimensions, 120m x 32.40m (outer breadth) / 27.0m (inner breadth)
Environmentally Friendly!

Registered Under, Malta Flag

## FLOATING DOCK 'ERENEOS' - GENERAL ARRANGEMENT

#### MAIN CHARACTERISTICS OF THE FLOATING DOCK "ERENEOS"

| Lifting capacity of the dock,tons      | 7,100 |
|----------------------------------------|-------|
| Length of pontoon deck,m               | 120.0 |
| Breadth, between outer sides of pontoo | n     |
| (without bilge rails),                 | 32.4  |
| Breadth, between wing-walls,m          | 27.0  |
| Heigth of pontoon along centerline,m   | 4.2   |
| Heigth of top-deck,m                   | 13,2  |