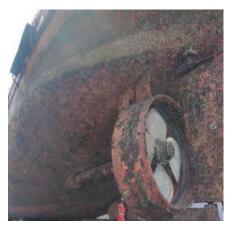

#### Services

Offshore, Voyage & Anchorage Repairs

Dry-Docking Project Management;

Structural Repairs;

Pipe Repairs;

Boiler Room Repairs;

Grit Blasting & Painting Operations;

Tank Cleaning & Repairs;

Maintenance & Engine Room Repairs;

Deck Re-instatement & Conversions;

Electrical & Electronic Repairs;

'We complete more than 90% of all types of Ship Repairs in Cypriot Waters