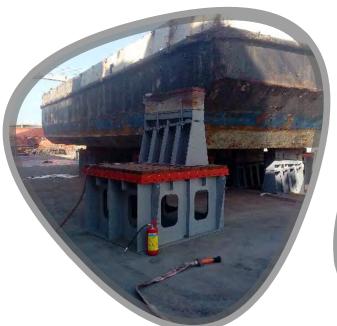

## FLOATING DOCK 'ERENEOS' - GENERAL ARRANGEMENT

#### MAIN CHARACTERISTICS OF THE FLOATING DOCK "ERENEOS"

| Lifting capacity of the dock,tons      | 7,100 |
|----------------------------------------|-------|
| Length of pontoon deck,m               | 120.0 |
| Breadth, between outer sides of pontoo | n     |
| (without bilge rails),                 | 32.4  |
| Breadth, between wing-walls,m          | 27.0  |
| Heigth of pontoon along centerline,m   | 4.2   |
| Heigth of top-deck,m                   | 13,2  |