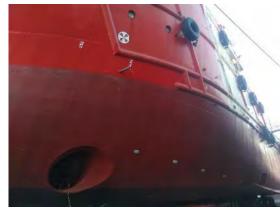

# FLOATING DOCK 'ERENEOS' LIMASSOL PORT

Lifting Capacity, 7,100t
Crane [x2] capacity, 7.5t
Dimensions, 120m x 32.40m (outer breadth) / 27.0m (inner breadth)
Environmentally Friendly!

Registered Under, Malta Flag

#### MAIN CHARACTERISTICS OF THE FLOATING DOCK "ERENEOS"

| Lifting capacity of the dock,tons      | 7,100 |
|----------------------------------------|-------|
| Length of pontoon deck,m               | 120.0 |
| Breadth, between outer sides of pontoo | n     |
| (without bilge rails),                 | 32.4  |
| Breadth, between wing-walls,m          | 27.0  |
| Heigth of pontoon along centerline,m   | 4.2   |
| Heigth of top-deck,m                   | 13,2  |