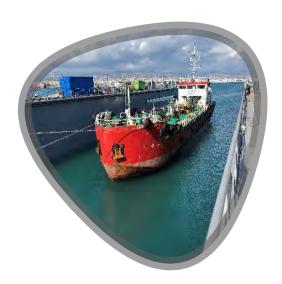

# FLOATING DOCK 'ERENEOS' LIMASSOL PORT

Lifting Capacity, 7,100t
Crane [x2] capacity, 7.5t
Dimensions, 120m x 32.40m (outer breadth) / 27.0m (inner breadth)
Environmentally Friendly!

Registered Under, Malta Flag

#### MAIN CHARACTERISTICS OF THE FLOATING DOCK "ERENEOS"

| Lifting capacity of the dock,tons      | 7,100 |
|----------------------------------------|-------|
| Length of pontoon deck,m               | 120.0 |
| Breadth, between outer sides of pontoo | n     |
| (without bilge rails),                 | 32.4  |
| Breadth, between wing-walls,m          | 27.0  |
| Heigth of pontoon along centerline,m   | 4.2   |
| Heigth of top-deck,m                   | 13,2  |