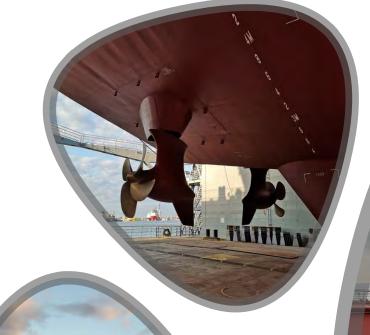

#### SEA SPARK (OSV)

- Five Year Class Survey (DNVGL)

- Dry docked time @ 18 days

#### SEA SPEAR (OSV)