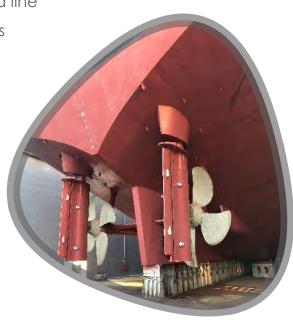

# FLOATING DOCK 'ERENEOS' LIMASSOL PORT

Lifting Capacity, 7,100t
Crane [x2] capacity, 7.5t
Dimensions, 120m x 32.40m (outer breadth) / 27.0m (inner breadth)
Environmentally Friendly!

Registered Under, Malta Flag

#### MAIN CHARACTERISTICS OF THE FLOATING DOCK "ERENEOS"

| Lifting capacity of the dock,tons      | 7,100 |
|----------------------------------------|-------|
| Length of pontoon deck,m               | 120.0 |
| Breadth, between outer sides of pontoo | n     |
| (without bilge rails),                 | 32.4  |
| Breadth, between wing-walls,m          | 27.0  |
| Heigth of pontoon along centerline,m   | 4.2   |
| Heigth of top-deck,m                   | 13,2  |