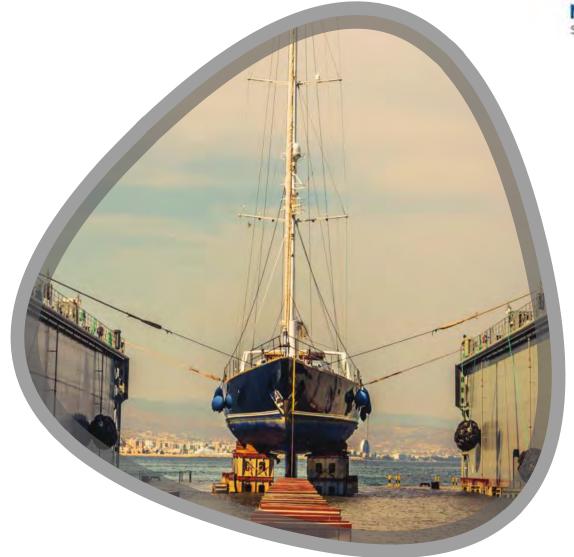

# FLOATING DOCK 'ERENEOS' LIMASSOL PORT

Lifting Capacity, 7,100t
Crane [x2] capacity, 7.5t
Dimensions, 120m x 32.40m (outer breadth) / 27.0m (inner breadth)
Environmentally Friendly!

Registered Under, Malta Flag

## FLOATING DOCK 'ERENEOS' - GENERAL ARRANGEMENT

#### MAIN CHARACTERISTICS OF THE FLOATING DOCK "ERENEOS"

| Lifting capacity of the dock,tons      | 7,100 |
|----------------------------------------|-------|
| Length of pontoon deck,m               | 120.0 |
| Breadth, between outer sides of pontoo | n     |
| (without bilge rails),                 | 32.4  |
| Breadth, between wing-walls,m          | 27.0  |
| Heigth of pontoon along centerline,m   | 4.2   |
| Heigth of top-deck,m                   | 13,2  |