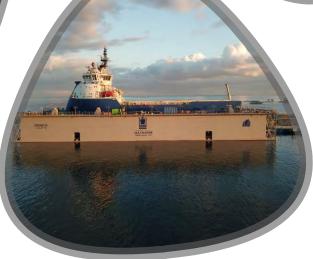

n/pitting (deck plates)



Deck repairs
Plate replacement



Deck repairs
Plate replacement



**Coating Operations** 



Anode replacement

#### VOS TETHYS (OSV)

- Dry-docking and mooring
- Full hull treatment and repairs
- Steering and propulsion (inspection and repairs)
  - Piping works
  - Machining Services









#### VOS TETHYS (OSV)



Hull Scraping



Steering and propulsion Post maintenance



Condition before treatment



Steering and propulsion Post maintenance



Sea Chests Condition before treatment



Sea Chests
Post Maintenance



Steering and propulsion Overhaul services



Steering and propulsion Adjustments - Clearances



Steering and propulsion Inspections



Anode replacement

#### SEA SPARK (OSV)

- Five Year Class Survey (DNVGL)

- Dry docked time @ 18 days









#### SEA SPEAR (OSV)





#### **PETROLINA OCEAN (Oil Tanker)**

- Five Year Class Survey (DNVGL)

- Dry docked time @ 14 days









#### **PRIVATE YACHTS**

- Dry-docking and mooring
- Full hull treatment and repairs
  - Exterior and Interior Works
- Carpentry & Maintenance
- Mechanical & Engine room Works
  - Wood treatment
    - Polishing







## MULTIMARINE SHIPYARDS LTD - QUAYSIDE FACILITIES



#### AFLOAT REPAIRS in 2018

- Pacific Viper
- Montet Tide
- ALDEMIR SOUZA TIDE
- McKenny Tide
- Far Samson
- Far Supporter
- Joby
- Sanco Atlantic
- OLYMPIA
- SAIPEM FDS
- SAIPEM FDS2
- Mo Toucan
- ENSCO DS-7
- Sea Spear
- Sea Spark
- Vos Tethys

- Ocean Investigator
- Skandi Feinstein
- Skandi Saigon
- HMS ECHO
- SAIPEM 12000
- SK1200
- Vos Prudence
- Vos Purpose
- Vos Prime
- Seven