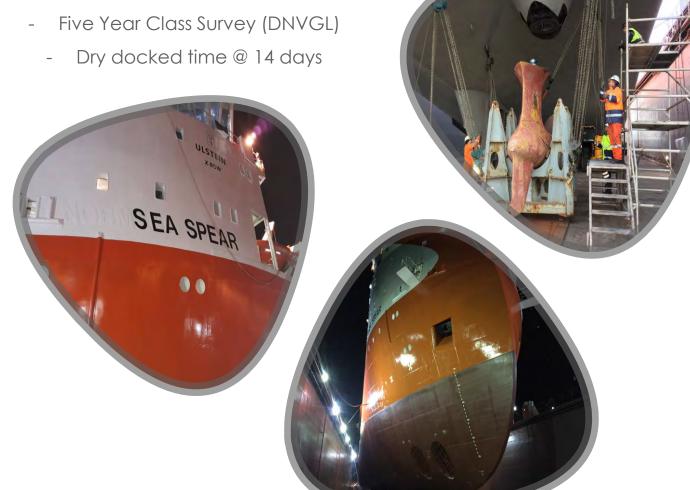

#### SEA SPEAR (OSV)

#### **PETROLINA OCEAN (Oil Tanker)**

- Five Year Class Survey (DNVGL)

- Dry docked time @ 14 days