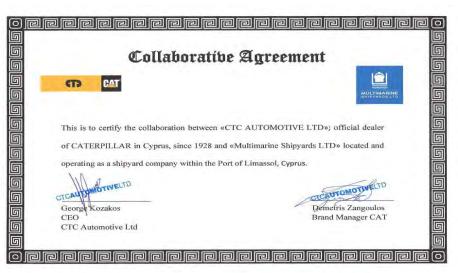

#### MULTIMARINE SHIPYARDS LTD - PARTNERSHIPS

- ABB Service Point/Station for Turbocharges within MMS Facilities
- Signed agreement in June 2018. Service Point to be stationed inside Limassol Port
- ABB facilities within newly developed Shipyard Workshop
- Collaboration to be extended with other divisions of ABB

#### MULTIMARINE SHIPYARDS LTD - PARTNERSHIPS

- \* ABB to develop a Service Point/Station for Turbocharges within MMS Facilities
- Signed agreement in June 2018. Service Point to be stationed inside Limassol Port
- An ABB dedicated area will designated in the newly developed Shipyard Workshop
- Collaboration to be extended with other divisions of ABB