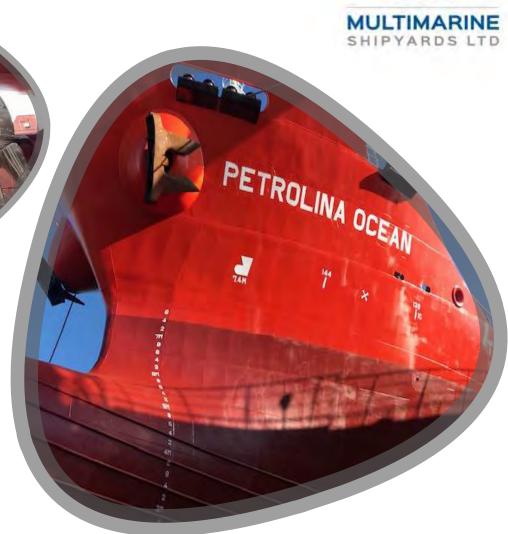

#### **PETROLINA OCEAN (Oil Tanker)**

- Five Year Class Survey (DNVGL)

- Dry docked time @ 14 days