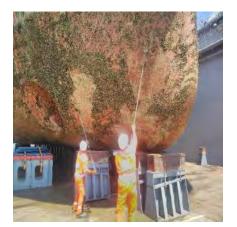

#### Services

Offshore, Voyage & Anchorage Repairs

Dry-Docking Project Management;

Structural Repairs;

Pipe Repairs;

Boiler Room Repairs;

Grit Blasting & Painting Operations;

Tank Cleaning & Repairs;

Maintenance & Engine Room Repairs;

Deck Re-instatement & Conversions;

Electrical & Electronic Repairs;

'We complete more than 90% of all types of Ship Repairs in Cypriot Waters