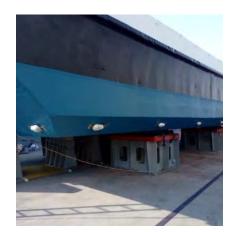

# FLOATING DOCK 'ERENEOS' LIMASSOL PORT

Lifting Capacity, 7,100t
Crane [x2] capacity, 7.5t
Dimensions, 120m x 32.40m (outer breadth) / 27.0m (inner breadth)
Environmentally Friendly!

Registered Under, Malta Flag

## FLOATING DOCK 'ERENEOS' - GENERAL ARRANGEMENT

#### MAIN CHARACTERISTICS OF THE FLOATING DOCK "ERENEOS"

| Lifting capacity of the dock,tons      | 7,100 |
|----------------------------------------|-------|
| Length of pontoon deck,m               | 120.0 |
| Breadth, between outer sides of pontoo | n     |
| (without bilge rails),                 | 32.4  |
| Breadth, between wing-walls,m          | 27.0  |
| Heigth of pontoon along centerline,m   | 4.2   |
| Heigth of top-deck,m                   | 13,2  |