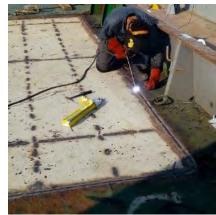

#### M. DANCHOR (Barge)

WaterJet Cleaning

Condition of Hull before WJ cleaning

Dewatering

Heavy corrosion on STBD-FWD Bollard Pedestal

Steel replacement on STBD-FWD Bollard Pedestal

Corrosion/pitting (deck plates)

Deck repairs
Plate replacement

Deck repairs
Plate replacement

**Coating Operations** 

Anode replacement