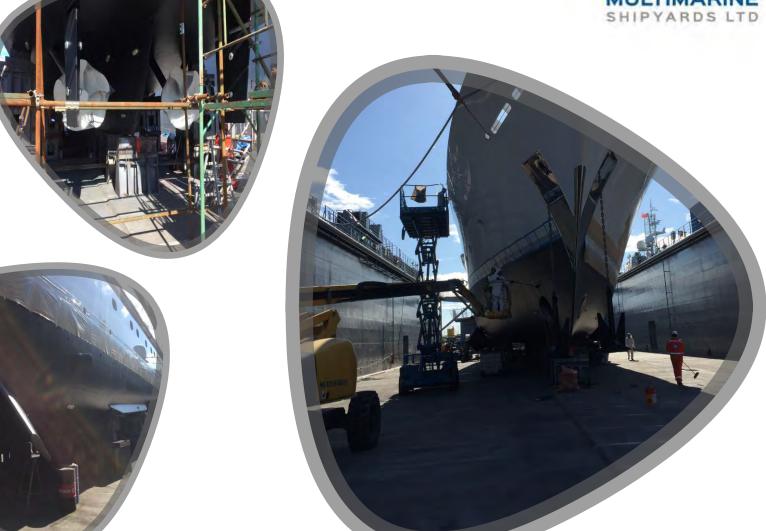

# FLOATING DOCK 'ERENEOS' LIMASSOL PORT

Lifting Capacity, 7,100t
Crane [x2] capacity, 7.5t
Dimensions, 120m x 32.40m (outer breadth) / 27.0m (inner breadth)
Environmentally Friendly!

Registered Under, Malta Flag

## FLOATING DOCK 'ERENEOS' - GENERAL ARRANGEMENT

#### MAIN CHARACTERISTICS OF THE FLOATING DOCK "ERENEOS"

| Lifting capacity of the dock,tons      | 7,100 |
|----------------------------------------|-------|
| Length of pontoon deck,m               | 120.0 |
| Breadth, between outer sides of pontoo | n     |
| (without bilge rails),                 | 32.4  |
| Breadth, between wing-walls,m          | 27.0  |
| Heigth of pontoon along centerline,m   | 4.2   |
| Heigth of top-deck,m                   | 13,2  |