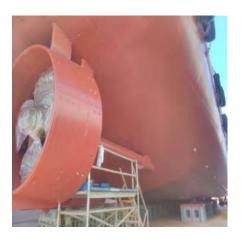

# FLOATING DOCK 'ERENEOS' LIMASSOL PORT

Lifting Capacity, 7,100t
Crane [x2] capacity, 7.5t
Dimensions, 120m x 32.40m (outer breadth) / 27.0m (inner breadth)
Environmentally Friendly!

Registered Under, Malta Flag

#### MAIN CHARACTERISTICS OF THE FLOATING DOCK "ERENEOS"

| Lifting capacity of the dock,tons      | 7,100 |
|----------------------------------------|-------|
| Length of pontoon deck,m               | 120.0 |
| Breadth, between outer sides of pontoo | n     |
| (without bilge rails),                 | 32.4  |
| Breadth, between wing-walls,m          | 27.0  |
| Heigth of pontoon along centerline,m   | 4.2   |
| Heigth of top-deck,m                   | 13,2  |