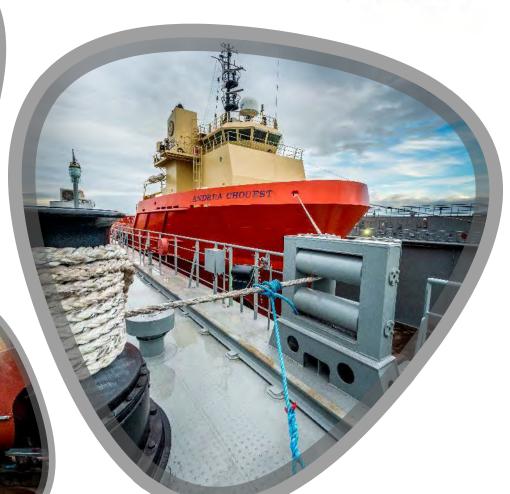

#### ANDREA CHOUEST (OSV)

- Dry-docking and mooring
- Electrical power supply
  - Full hull treatment
- Hull and engine room works and repairs

- Steering and propulsion (inspection and repairs)

#### ANDREA CHOUEST (OSV)

Hull Condition before treatment

Steering and propulsion Condition before treatment

Steering and propulsion Overhaul

Hull and bow thruster tunnels
Treatment

Steering and propulsion
Propeller polishing post inspection