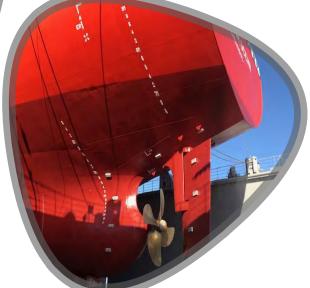

#### **EUPLOIA 1 (Oil Tanker)**

Hull Sandblasting

Steering and propulsion Before treatment

Penetrant testing Tailshaft

Penetrant testing Propeller

Anchor and chain Before inspection, washing and painting

Steering and propulsion
Post treatment

Hull and anchor Post treatment

Fender maintenance and tire replacement