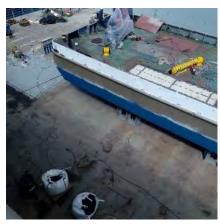

## FLOATING DOCK 'ERENEOS' - GENERAL ARRANGEMENT

#### MAIN CHARACTERISTICS OF THE FLOATING DOCK "ERENEOS"

| Lifting capacity of the dock,tons      | 7,100 |
|----------------------------------------|-------|
| Length of pontoon deck,m               | 120.0 |
| Breadth, between outer sides of pontoo | n     |
| (without bilge rails),                 | 32.4  |
| Breadth, between wing-walls,m          | 27.0  |
| Heigth of pontoon along centerline,m   | 4.2   |
| Heigth of top-deck,m                   | 13,2  |