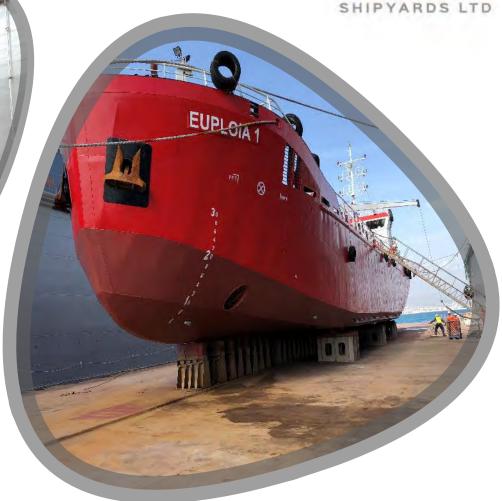

#### **EUPLOIA 1 (Oil Tanker)**

- Dry-docking and mooring
- Electrical power supply
- Full hull treatment and repairs
- Engines, generators, thrusters and motors
- Steering and propulsion (inspection and repairs)
  - Tank cleaning and inspections
  - Piping and pressure testing
  - Inspections and crane load tests
  - Annual inspections (life saving equipment)

#### **EUPLOIA 1 (Oil Tanker)**

Hull Sandblasting

Steering and propulsion Before treatment

Penetrant testing Tailshaft

Penetrant testing Propeller

Anchor and chain Before inspection, washing and painting

Steering and propulsion
Post treatment