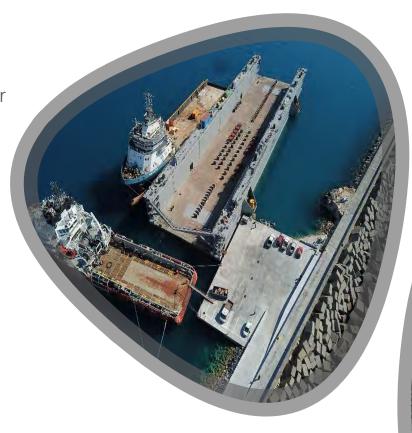

# FLOATING DOCK 'ERENEOS' LIMASSOL PORT

Lifting Capacity, 7,100t
Crane [x2] capacity, 7.5t
Dimensions, 120m x 32.40m (outer breadth) / 27.0m (inner breadth)
Environmentally Friendly!

Registered Under, Malta Flag

## FLOATING DOCK 'ERENEOS' - GENERAL ARRANGEMENT

#### MAIN CHARACTERISTICS OF THE FLOATING DOCK "ERENEOS"

| Lifting capacity of the dock,tons      | 7,100 |
|----------------------------------------|-------|
| Length of pontoon deck,m               | 120.0 |
| Breadth, between outer sides of pontoo | n     |
| (without bilge rails),                 | 32.4  |
| Breadth, between wing-walls,m          | 27.0  |
| Heigth of pontoon along centerline,m   | 4.2   |
| Heigth of top-deck,m                   | 13,2  |