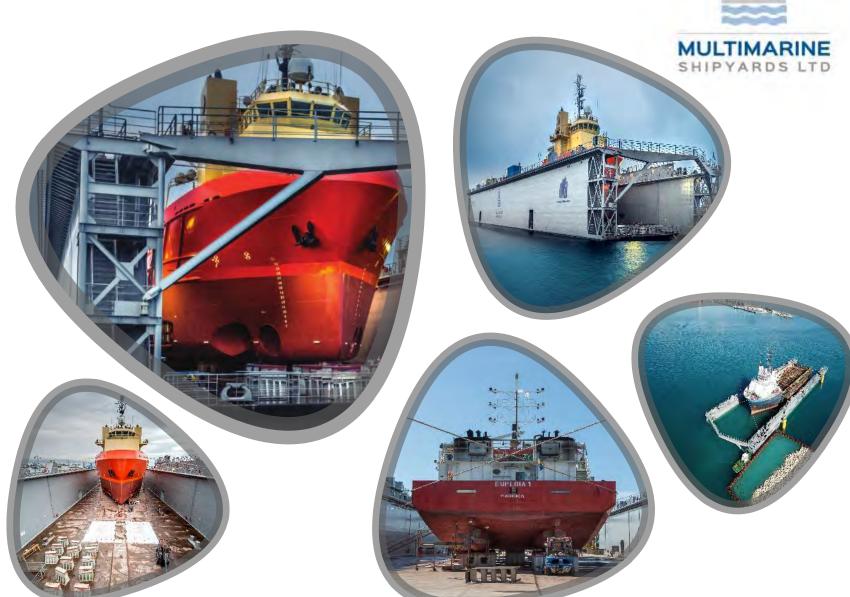

# FLOATING DOCK 'ERENEOS' LIMASSOL PORT

Lifting Capacity, 7,100t
Crane [x2] capacity, 7.5t
Dimensions, 120m x 32.40m (outer breadth) / 27.0m (inner breadth)
Environmentally Friendly!

Registered Under, Malta Flag

## FLOATING DOCK 'ERENEOS' - GENERAL ARRANGEMENT

#### MAIN CHARACTERISTICS OF THE FLOATING DOCK "ERENEOS"

| Lifting capacity of the dock,tons      | 7,100 |
|----------------------------------------|-------|
| Length of pontoon deck,m               | 120.0 |
| Breadth, between outer sides of pontoo | n     |
| (without bilge rails),                 | 32.4  |
| Breadth, between wing-walls,m          | 27.0  |
| Heigth of pontoon along centerline,m   | 4.2   |
| Heigth of top-deck,m                   | 13,2  |