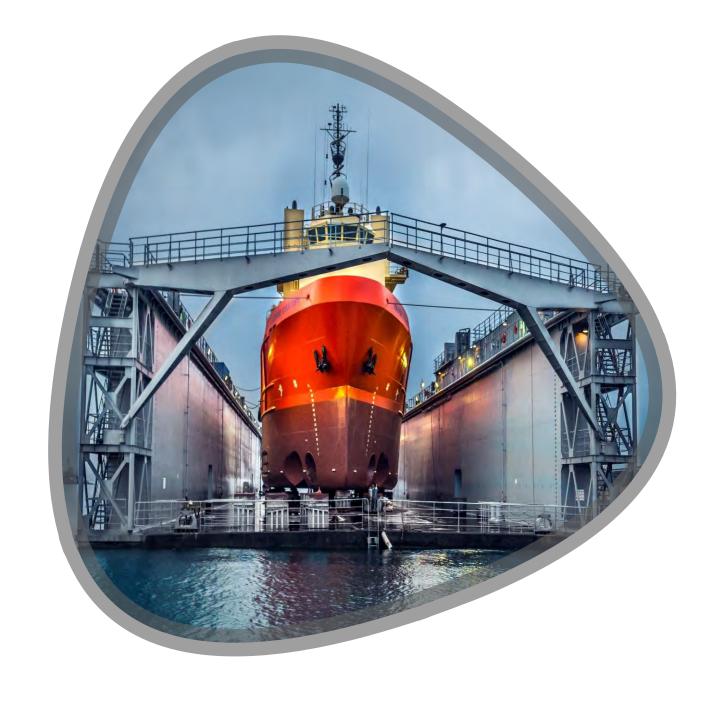

# FLOATING DOCK 'ERENEOS' LIMASSOL PORT

Lifting Capacity, 7,100t
Crane [x2] capacity, 7.5t
Dimensions, 120m x 32.40m (outer breadth) / 27.0m (inner breadth)
Environmentally Friendly!

Registered Under, Malta Flag

## FLOATING DOCK 'ERENEOS' - GENERAL ARRANGEMENT

#### MAIN CHARACTERISTICS OF THE FLOATING DOCK "ERENEOS"

| Lifting capacity of the dock,tons      | 7,100 |
|----------------------------------------|-------|
| Length of pontoon deck,m               | 120.0 |
| Breadth, between outer sides of pontoo | n     |
| (without bilge rails),                 | 32.4  |
| Breadth, between wing-walls,m          | 27.0  |
| Heigth of pontoon along centerline,m   | 4.2   |
| Heigth of top-deck,m                   | 13,2  |