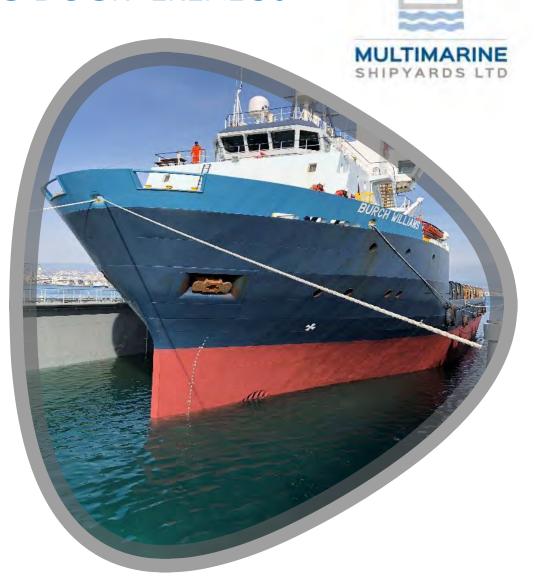

#### **BURCH WILLIAMS (OSV)**

- Dry-docking and mooring
  - Full Hull Treatment
    - Coat topsides
- Paint draft marks /IMO NO/Vessels name/load line
  - Anti-fouling flat bottom / shell plating sides
    - Tyre fenders repair/ replacement
      - Tugger winches certification
  - Lifting gear inspection and certification
    - Rescue boat annual inspection
      - VDR Annual Test
    - Magnetic compass calibration
      - Maintenance Gyro 1 & 2