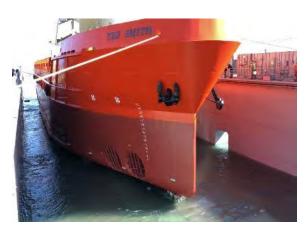

# FLOATING DOCK 'ERENEOS' LIMASSOL PORT

Lifting Capacity, 7,100t
Crane [x2] capacity, 7.5t
Dimensions, 120m x 32.40m (outer breadth) / 27.0m (inner breadth)
Environmentally Friendly!

Registered Under, Malta Flag

#### MAIN CHARACTERISTICS OF THE FLOATING DOCK "ERENEOS"

| Lifting capacity of the dock,tons      | 7,100 |
|----------------------------------------|-------|
| Length of pontoon deck,m               | 120.0 |
| Breadth, between outer sides of pontoo | n     |
| (without bilge rails),                 | 32.4  |
| Breadth, between wing-walls,m          | 27.0  |
| Heigth of pontoon along centerline,m   | 4.2   |
| Heigth of top-deck,m                   | 13,2  |